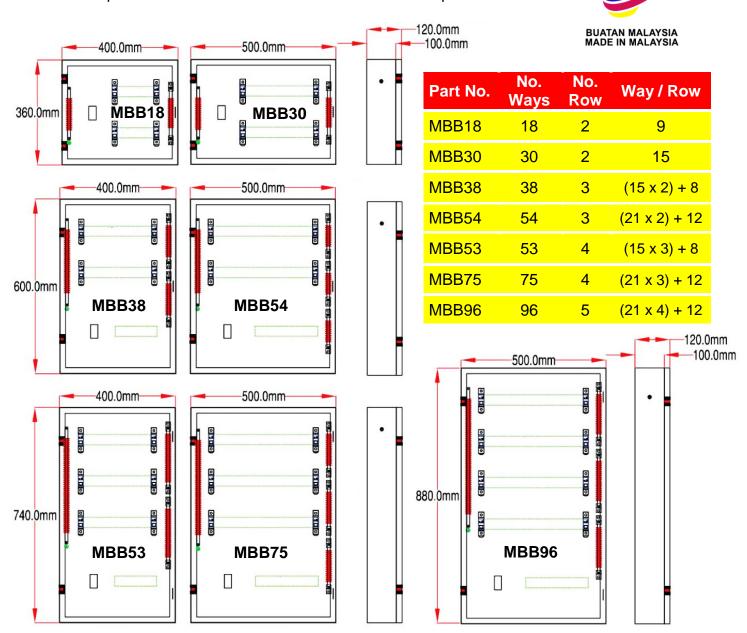

s Electrical Distribution Board

Metalclad Distribution Board MBB Series

ISOTECH is total quality organisation and its business is to put electricity to work productively and effectively, protecting people, buildings and equipment. It low voltage electrical distribution board are used extensively in residential and commercial applications.

## MBB Series Metal Distribution Board



## **Technical Data**

## **Application**

**ISOTECH MBB Series** Metal Distribution Boards are suitable for fitting all standard Moulded Case Circuit Breaker (MCCB), Miniature Circuit Breaker (MCB), Earth Leakage Circuit Breaker (ELCB) and Switch Fuse. Our Metal Distribution Boards are also best suit for domestic and commercial installations.

All our panels use 1.2mm metal sheet and colour with powder coded