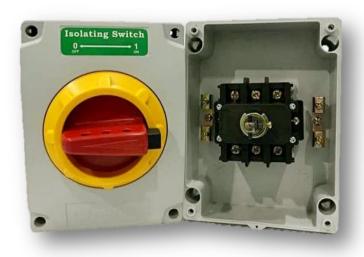

## KTM Series Electrical Isolator

## IP66 Isolator

ISOTECH with more than twenty years' experience in manufacturing for Load Break Switch (Isolator), ISOTECH covers from 16A to 200A. ISOTECH Load Break Switches offer maximum protection to both installation and the user with high IP rating. Our Isolators are manufacture and tested according to IEC60947-3 to ensure high quality of products which is fully adapted to harsh operating environments.

## **KTM Series Features**

- Design according to IEC60947-3
- Protection up to IP66
- Pad lockable  $\square$

- With interlocking system
- Interlock with defeat mechanism, KTM363B to KTM3200
- Sealing feature for Extra safety
- Premium moulding materials with excellent chemically resistance
- Good UV resistance
- Made in Malaysia