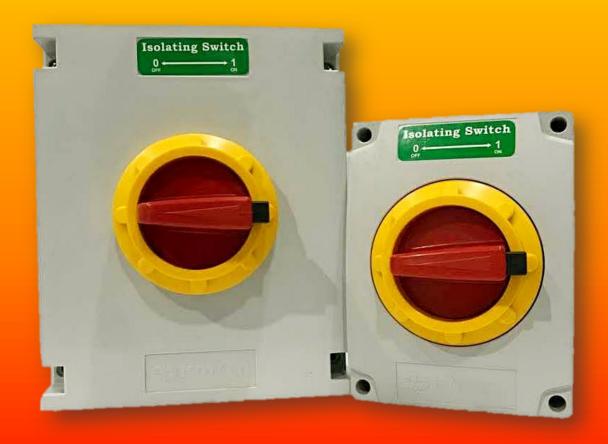

## KTM Series Electrical Isolator

## IP66 Isolator

ISOTECH with more than twenty years' experience in manufacturing for Load Break Switch (Isolator), ISOTECH covers from 16A to 200A. ISOTECH Load Break Switches offer maximum protection to both installation and the user with high IP rating. Our Isolators are manufacture and tested according to IEC60947-3 to ensure high quality of products which is fully adapted to harsh operating environments.

## **KTM Series Features**

- Design according to IEC60947-3
- Protection up to IP66
- Pad lockable  $\square$

- With interlocking system
- Interlock with defeat mechanism, KTM363B to KTM3200
- Sealing feature for Extra safety
- Premium moulding materials with excellent chemically resistance
- Good UV resistance
- Made in Malaysia