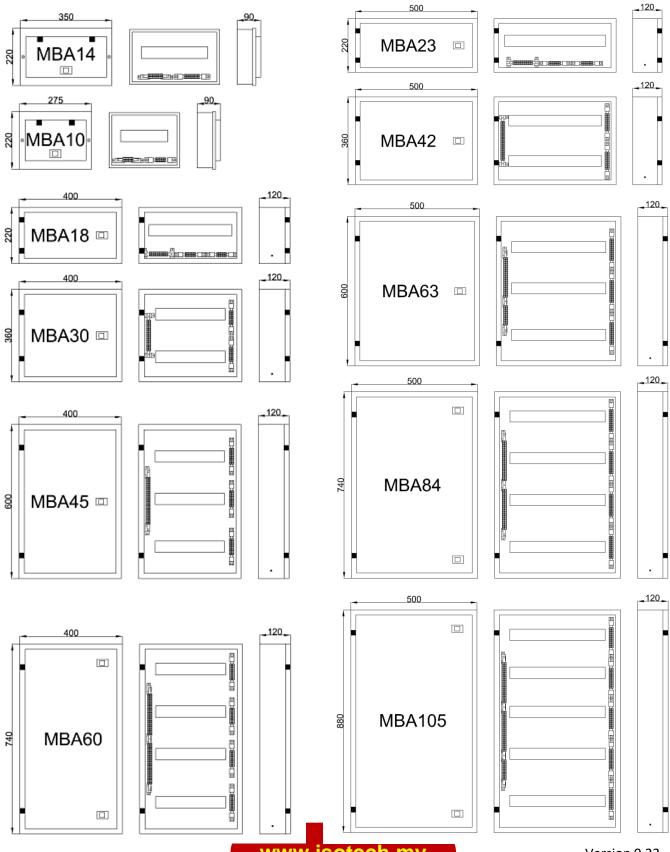

## MBA Series Metal Distribution Board Dimension

| Part No. | No.<br>Ways | No.<br>Row | Way /<br>Row | Dimension |        |       | Diete                | No.                 |
|----------|-------------|------------|--------------|-----------|--------|-------|----------------------|---------------------|
|          |             |            |              | Width     | Height | Depth | · Plate<br>Thickness | of<br>Neu.<br>Links |
| MBA10    | 10          | 1          | 10           | 275       | 220    | 90    | 0.8                  | 1                   |
| MBA14    | 14          | 1          | 14           | 350       | 220    | 90    | 0.8                  | 1                   |
| MBA18    | 18          | 1          | 18           | 400       | 220    | 120   | 1                    | 2                   |
| MBA23    | 23          | 1          | 23           | 500       | 220    | 120   | 1                    | 2                   |
| MBA30    | 30          | 2          | 15           | 400       | 360    | 120   | 1                    | 2                   |
| MBA42    | 42          | 2          | 21           | 500       | 360    | 120   | 1                    | 2                   |
| MBA45    | 45          | 3          | 15           | 400       | 600    | 120   | 1                    | 3                   |
| MBA63    | 63          | 3          | 21           | 500       | 600    | 120   | 1                    | 3                   |
| MBA60    | 60          | 4          | 15           | 500       | 740    | 120   | 1                    | 4                   |
| MBA84    | 84          | 4          | 21           | 500       | 740    | 120   | 1                    | 4                   |
| MBA105   | 105         | 5          | 21           | 500       | 880    | 120   | 1                    | 5                   |

# MBA Series Metal Distribution Board Dimension

www.isotech.my

Version 0.22